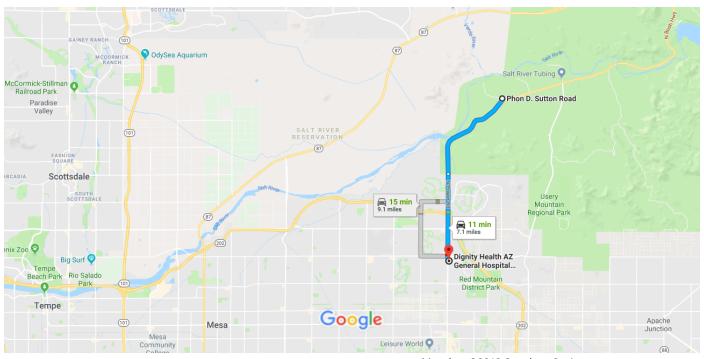

## Orienteering Event Safety Plan

Coon Bluff Tonto National Forest, Arizona

Attachment 1 Map to Local Emergency Hospital

### Google Maps

## Phon D. Sutton Rd, Mesa, AZ 85215 to Dignity Drive 7.1 miles, 11 min Health AZ General Hospital Emergency Room-Mesa

Map data ©2018 Google 2 mi

#### Phon D. Sutton Rd

Mesa, AZ 85215

| 1        | 1. | Head east on Phon D. Sutton Rd toward N B<br>Hwy       | ush<br>- 259 ft  |
|----------|----|--------------------------------------------------------|------------------|
| Ļ        | 2. | Turn right at the 1st cross street onto N Bus<br>Hwy   | sh               |
| 1        | 3. | N Bush Hwy turns slightly right and become<br>Power Rd |                  |
| 4        | 4. | Turn left                                              | 3.2 mi<br>348 ft |
| <b>L</b> | 5. | Turn right                                             | 112 ft           |
| Ļ        | 6. | Turn right  i Destination will be on the left          |                  |

### Dignity Health AZ General Hospital Emergency Room-Mesa

1833 N Power Rd, Mesa, AZ 85205

These directions are for planning purposes only. You may find that construction projects, traffic, weather, or other events may cause conditions to differ from the map results, and you should plan your route accordingly. You must obey all signs or notices regarding your route.